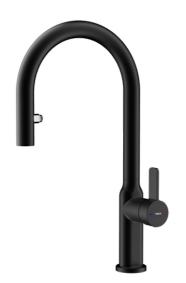

### **OVAL 9382**

Single lever kitchen tap with hidden pull-out, oval body and 3/8" flexible inlet

Swivel

spout

Anti-scale Pull Out aerator

Shower

Resistance

Easy installation

#### **FEATURES**

**Oval Series** 

High spout kitchen tap with hidden pull-out

Slim elegant design Swivel spout 360<sup>o</sup> Anti-scale aerator

Pull-out 2 functions: normal & shower spray

Waterflow limited to 7,5 l/min (normal) - 7,1 l/min (shower) Extra resistant flexible hose with swivel joint and quick connector

Cartridge with ceramic discs of high resistance

Cartridge diameter: 35 mm Spout diameter: 28 mm

Highly precise temperature control

Greater handling sensitivity with smoother movements

Easy-Quick fixation system 3/8" flexible inlet pipes