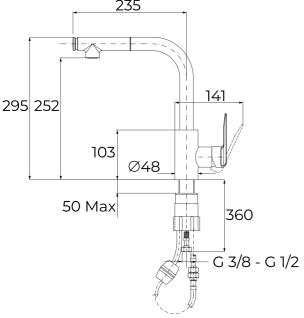

### **FEATURES**

High spout pull-out kitchen tap Swivel spout Anti-scale aerator Pull-out 2 functions: normal & shower spray Extra resistant flexible hose Cartridge with ceramic discs of high resistance Highly precise temperature control Greater handling sensitivity with smoother movements Easy-Quick fixation system 3/8" - 1/2" flexible inlet pipes

# 235

Product height (mm): 295 Product width (mm): Product depth (mm): Product length (mm): Net weight (Kg): 2,5