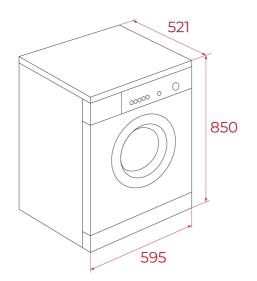

### DIMENSIONS

Product height (mm): 850 Product width (mm): 595 Product depth (mm): 540 Product length (mm): Net weight (Kg): 63