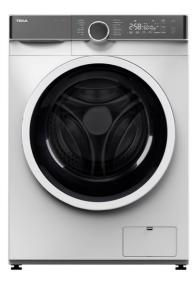

#### FEATURES

Free standing Electronic control panel Washing capacity: 8 kg 14 washing programs Special programs: Fast: 15 minutes, ECO mode, Wool, Delicate, Sport, Cotton, BabyCare, Jeans, Sterilization Special functions: Delay timer, Speed wash, Steam, Extra rinse, Prewash, DrumClean reminder, Mute, Soil level, Night wash, Memory Maximum spinning speed: 1400 RPM Automatic water regulation Automatic door lock safety system Child lock Balance control system SoftCare drum 33 cm wide porthole door