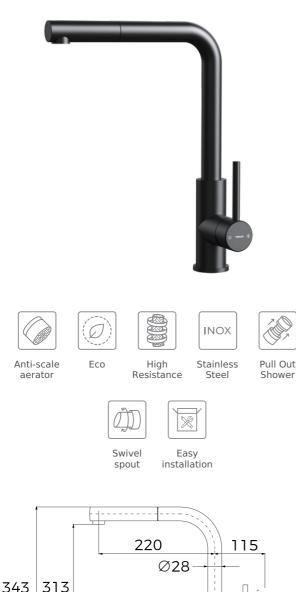

## FEATURES

Universal Series

High spout kitchen tap with hidden pull-out Fully made in high quality stainless steel (AISI 304) Swivel spout 360° Pull-out 1 function: normal water jet Extra resistant pull-out hose Anti-scale Eco aerator with water-saving 5 l/min flow restriction Eco cartridge (C3) with cold start, water and energy savings Cartridge with ceramic discs of high resistance and smoother movements EasyQuick fixation system

EasyQUICK fixation system

Highly resistant 3/8" flexible inlet pipes with 1/2" adapters included

## DIMENSIONS

Product height (mm): 343 Product width (mm): Product depth (mm): Product length (mm): Net weight (Kg): 2,8