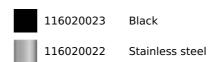

Ø42

Ø50

Ø34

1.8M

127

042

40 Max

0.5M

## REFERENCE

REF: 116020023

EAN: 8434778033847

## FEATURES

Universal Series

High spout kitchen tap with hidden pull-out Fully made in high quality stainless steel (AISI 304) Swivel spout 360° Pull-out 1 function: normal water jet Extra resistant pull-out hose Anti-scale Eco aerator with water-saving 5 l/min flow restriction Eco cartridge (C3) with cold start, water and energy savings Cartridge with ceramic discs of high resistance and smoother movements EasyQuick fixation system

EasyQUICK fixation system

Highly resistant 3/8" flexible inlet pipes with 1/2" adapters included

## DIMENSIONS

Product height (mm): 343 Product width (mm): Product depth (mm): Product length (mm): Net weight (Kg): 2,8

## COLOURS