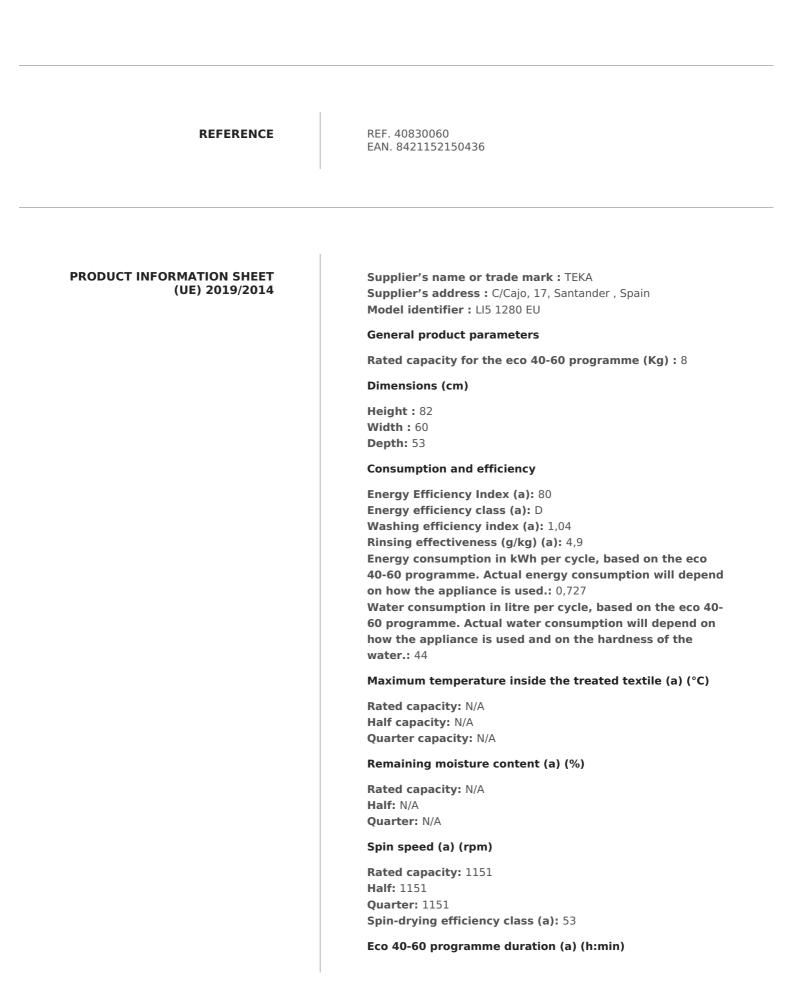

## LI5 1280 EU

Built-In Washing Machine with 15 washing programs

Rated capacity: N/A Half: N/A Quarter: N/A

## Other

Type: Built-in Airborne acoustical noise emissions in the spinning phase (a) (dB(A) re 1 pW): 75 Airborne acoustical noise emission class (a) (spinning phase): B Off-mode (W): 0,5 Standby mode (W): 1 Delay start (W) (if applicable): 4 Networked standby (W) (if applicable): N/A Minimum duration of the guarantee offered by the supplier (b): 24 This product has been designed to release silver ions during the washing cycle YES/NO: 0

## Additional information:

Weblink to the supplier's website, where the information in point 9 of Annex II to Commission Regulation (EU) 2019/2023 (1) (b) is found: www.teka.com

(a) for the eco 40-60 programme.