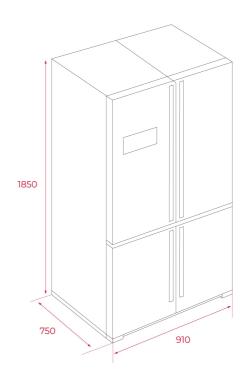

## DIMENSIONS

Product height (mm): 1850 Product width (mm): 910 Product depth (mm): 750 Product length (mm): Net weight (Kg): 147,5