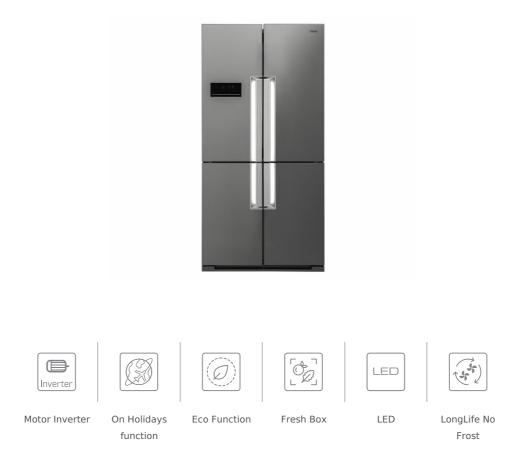

#### FEATURES

Free Standing bottom freezer refrigerator LongLife No Frost with 3 independent circuits Inverter motor Outer control display Electronic adjustable thermostat 2 FreshBox drawers Safety glass shelves On holidays function Fast freezing and fast cooling function ECO Function LED Illumination Climate class: N/T Total capacity (gross/net): 615 / 596 litres