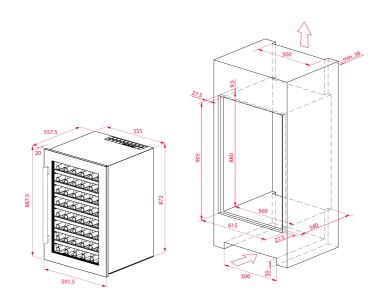

### DIMENSIONS

Product height (mm): 887,5 Product width (mm): 591,5 Product depth (mm): 557,5 Product length (mm): Net weight (Kg): 46

#### **TECHNICAL DETAILS**

| FITTING MEASURES | Built-in Width (mm): 0<br>Built-in Depth (mm): 0<br>Built-in height (mm): 0<br>Built-in niche (cm): 88                                                                                                                                |
|------------------|---------------------------------------------------------------------------------------------------------------------------------------------------------------------------------------------------------------------------------------|
| PRODUCT SHEET    | Cooling system: No Frost<br>No Frost In Refrigerator Compartment: Yes<br>Total gross capacity (litres): 140<br>Annual Consumption (kWh/year): 106<br>Climate class: N-ST<br>Noise level (dB): 39<br>Certificates: CE, CB, RoHS, REACH |
| POWER SUPPLY     | Frequency (Hz): 50<br>Power rate (V): 220-240<br>Power rate (W): 92<br>Defrost element power (W): NO<br>Energy consumption (kw/day): 0,290410959<br>Plug type: EU                                                                     |