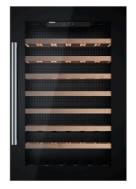

| Inverter       | LED |
|----------------|-----|
| Motor Inverter | LED |

| DESCRIPTION | Built in wine cooler with 7 shelves for 46 bottles |
|-------------|----------------------------------------------------|
| LIFE STYLE  | Maestro                                            |
| COLOURS     |                                                    |
| REFERENCE   | REF. 113600002<br>EAN. 8434778017977               |

#### FEATURES

Built in Wine Cooler Inverter motor Inner control display Electronic adjustable thermostat Capacity: 46 bottles LED Illumination Reversible doors Climate class: N/ST Total capacity (gross/net): 140 / 124 litres Bottle rack included