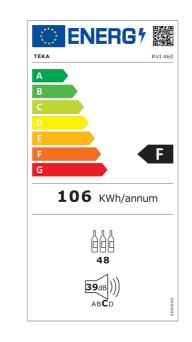

#### **TECHNICAL DETAILS**

| FITTING MEASURES | Built-in Width (mm): 0<br>Built-in Depth (mm): 0<br>Built-in height (mm): 0<br>Built-in niche (cm): 88                                                                                                                                |
|------------------|---------------------------------------------------------------------------------------------------------------------------------------------------------------------------------------------------------------------------------------|
| PRODUCT SHEET    | Cooling system: No Frost<br>No Frost In Refrigerator Compartment: Yes<br>Total gross capacity (litres): 140<br>Annual Consumption (kWh/year): 106<br>Climate class: N-ST<br>Noise level (dB): 39<br>Certificates: CE, CB, RoHS, REACH |
| POWER SUPPLY     | Frequency (Hz): 50<br>Power rate (V): 220-240<br>Power rate (W): 92<br>Defrost element power (W): NO<br>Energy consumption (kw/day): 0,290410959<br>Plug type: EU                                                                     |

#### ENERGY LABEL

**RVI 460** 

ТЕКА