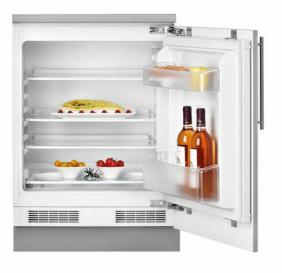

## TOTAL **TKI3 145 D** 82cm A+ Built-in Refrigerator

lighting

Easy 90, opening on its own axis for a perfect installation

#### **FEATURES**

Built-in fridge Mechanical control panel Manual defrost Safety glass shelves Door on door installation Reversible door Energy Class: A++ Climate Class: SN-T Total gross capacity: 130 litres Net capacity: 128 litres

#### DIMENSIONS

Product height (mm): 818 Product width (mm): 595 Product depth (mm): 545 Product length (mm): Net weight (Kg): 29