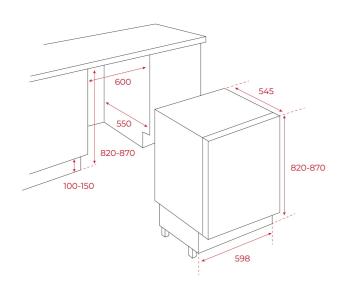

#### DIMENSIONS

Product height (mm): 818 Product width (mm): 595 Product depth (mm): 545 Product length (mm): Net weight (Kg): 29