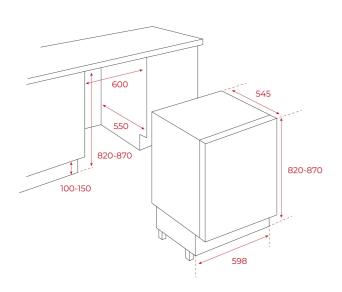

## **DIMENSIONS**

Product height (mm): 818 Product width (mm): 595 Product depth (mm): 545 Product length (mm): Net weight (Kg): 29