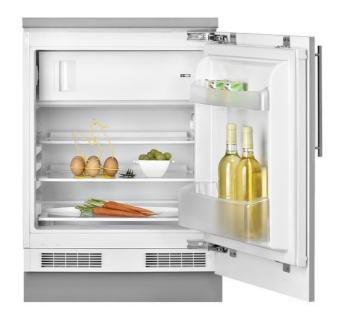

## **FEATURES**

Built-under refrigerator Mechanical control panel 4\* freezer Manual defrost Safety glass shelves Door on door installation

Reversible door Energy Class: A++ Climate Class: SN-T Total capacity: 125 litres

Net capacity (fridge): 105 + 18 litres