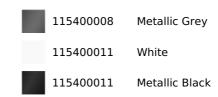

nset Tegranite Sink with two bowls and one drainer









High quality colour intensity







Scratch

Easy to clean

Food safe

Proof

## 417 183 510 0 333,5 333,5 1160

#### REFERENCE

REF: 115400008 EAN: 8434778004908

#### **FEATURES**

Tegranite+ sink, Two bowls and one drainer Inset installation, Reversible drainer High resistance surface to impacts, thermal shocks and high temperatures Excellent UV resistance against decoloring Bacteria-free surface very easy to clean, 80% quartz and resins

3½" automatic basket wastes with overflow and siphon 80 cm base unit

Thickness: 10 mm bowl / 7 mm top Packaging: Individual carton box

### **DIMENSIONS**

Product height (mm): Product width (mm): 510 Product depth (mm): 200 Product length (mm): 1160 Net weight (Kg): 18,5

#### **COLOURS**