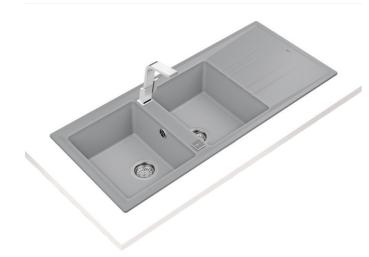

#### STONE 80 B-TG 2B 1D AUTO

Inset Tegranite Sink with two bowls and one drainer

High quality colour intensity

Scratch

Easy to clean

Food safe

Proof

#### **FEATURES**

Tegranite+ sink, Two bowls and one drainer Inset installation, Reversible drainer High resistance surface to impacts, thermal shocks and high temperatures Excellent UV resistance against decoloring Bacteria-free surface very easy to clean, 80% quartz and resins

3½" automatic basket wastes with overflow and siphon 80 cm base unit

Thickness: 10 mm bowl / 7 mm top Packaging: Individual carton box