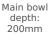

### **DIMENSIONS**

Product height (mm): Product width (mm): 510 Product depth (mm): 200 Product length (mm): 1160 Net weight (Kg): 18,5