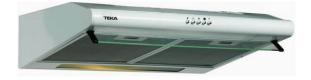

Classical integrated hood of 60cm with 2 motors

### **FEATURES**

Classic hood Push buttoms control panel (SS models) Operating pilot light 3 speeds Exhaust capacities:Max. Max. nominal power 400 m<sup>3</sup>/h 2 Integrated candle lamps 2 aluminium filters Finger Print Proof Front Panel (SS)

# COLOURS

Stainless Steel