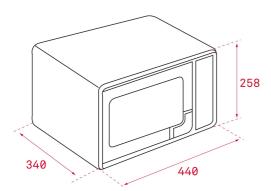

### **DIMENSIONS**

Product height (mm): 340 Product width (mm): 463 Product depth (mm): 360 Product length (mm): Net weight (Kg): 15,0