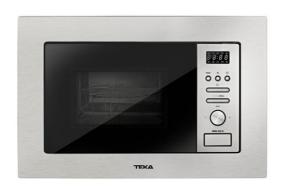

#### **FEATURES**

Built-in microwave + Grill

Capacity: 20 litres

Electronic control panel with white LED display

Quick start +30" Double glass door 5 Power leves: 800 W. Drop down grill: 1,000 W

Maximum nominal power: 1,250 W

8 Auto-cook menus

3 Cooking function (Mic, Grill, Mic-Grill)

Defrost by time and weight

Timer 0-95 minutes Turntable 24.5cm Safety block

Fingerprint-proof stainless steel Stainless steel inner cavity

## **COLOURS**

40581119

Stainless Steel