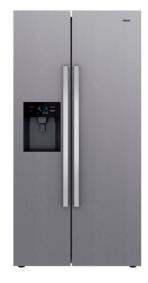

#### **FEATURES**

Side by Side refrigerator

Full No Frost

Electronic control panel with freezer and refrigerator

temperature control and indicator

Eco function

On holidays function

Fast Freeze / Quick Cool function

Energy class: A++

Total gross capacity: 648 litres

### **DIMENSIONS**

Product height (mm): 1788 Product width (mm): 895 Product depth (mm): 745 Product length (mm): Net weight (Kg): 108

## **TECHNICAL DETAILS**

Energy efficiency class (UE 2019/2016): -

Climate Class: N/T

Energy Consumption (Kw/day): 0,882 Annual Consumption (kWh/year): 322

Freezing Capacity: 14 Noise Level (dBA): 43 Power rate (V): 220-240 Frequency (Hz): 50

### **COLOURS**

113430022

Stainless Steel