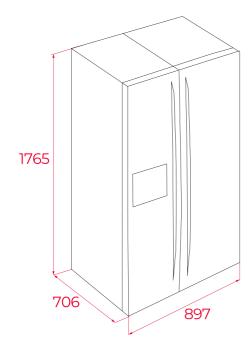

### **DIMENSIONS**

Product height (mm): 1788 Product width (mm): 895 Product depth (mm): 745 Product length (mm): Net weight (Kg): 108