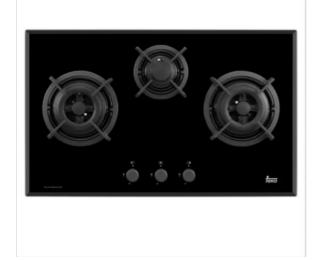

# TOTAL GK LUX 78.1 3G AI AL 2DR

78cm Gas on Glass hob with frontal control knobs

#### **FEATURES**

Gas on Glass with ExactFlame Black front control knobs

3 cooking zones:

- -2 double ring burner (5.00 kW)
- -1 auxiliary burner (1.70 kW)

Large cast iron grids

Automatic-ignition (battery), activated through control knobs

Auto-lock safety device Tempered glass surface

Total nominal power: 11.70 kW.