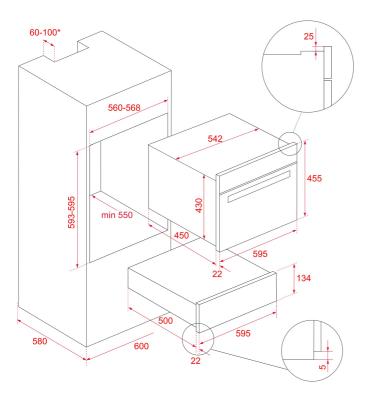

# **DIMENSIONS**

Product height (mm): 140 Product width (mm): 595 Product depth (mm): 557 Product length (mm): Net weight (Kg): 18