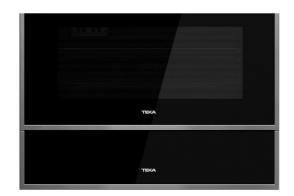

# **FEATURES**

Plate Warmer
Push-Pull Opening System
Telescopic Drawer With Anti-Sliding Material
6 Place Settings
10cm. Usable Height
Temperature Range 30°-80°C
Illuminated Switch On-Off Pilot
Max. Nominal Power: 430 W

To Combine With Compact Ovens & MWO

#### **COLOURS**

40589920

Black Glass with StainlessSteel frame