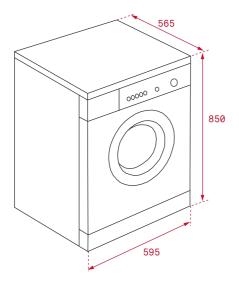

# **DIMENSIONS**

Product height (mm): 850 Product width (mm): 595 Product depth (mm): 565 Product length (mm): Net weight (Kg): 71