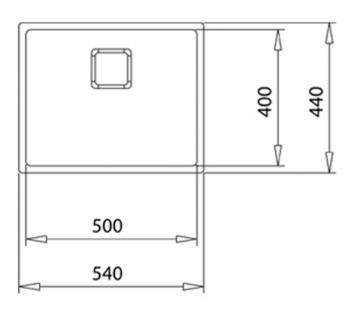

## **DIMENSIONS**

Product height (mm): Product width (mm): 440 Product depth (mm): 200 Product length (mm): 540 Net weight (Kg): 4,1