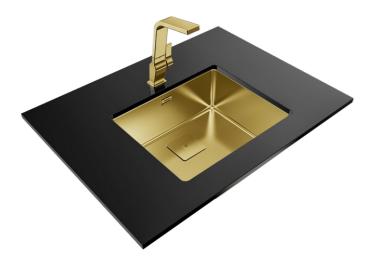

## 3-in-1 Installation Stainless Steel Sink with one bowl

Metallic Edition Sink with one bowl and pvd brass finish

#### **FEATURES**

Metallic Edition, Brass Collection Metallic stainless steel + PVD coat sink One bowl 3-in-1 installation possibilities: undermount, top or flush Easy clean radius R15 corners 31/2" SQ manual basket waste with siphon Decorative SQ cover SilentSmart, 50% less noise 200 mm deep bowl 60 cm base unit

Main bowl depth: 200mm

Antibacterial R15, easy to clean

# **COLOURS**

115000047

**Brass**