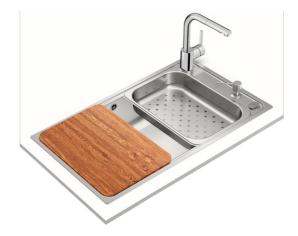

**TEKA** 

Antibacterial

Lifetime warranty

DESCRIPTION

Inset Stainless Steel Sink with one bowl

Total

COLOURS

LIFE STYLE

## FEATURES

Stainless steel sink One bowl Inset installation 3½" automatic basket waste with siphon 220 mm deep bowl 90 cm base unit

## ACCESSORIES

Soundproof: Yes Installation clips: Yes Siphon: Yes