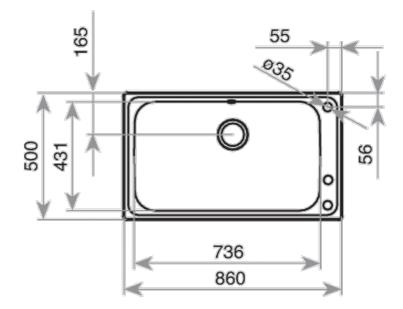

## DIMENSIONS

**TEKA** 

Product height (mm): Product width (mm): 500 Product depth (mm): 220 Product length (mm): 860 Net weight (Kg): 4,7

## **TECHNICAL DETAILS**

| MAIN BOWL      | Main Bowl Length (mm): 736<br>Main Bowl Width (mm): 431<br>Main Bowl Depth (mm): 210                                                                                      |
|----------------|---------------------------------------------------------------------------------------------------------------------------------------------------------------------------|
| OTHER FEATURES | Material: Stainless Steel<br>Type of installation: Inset<br>Number of tap holes: 3<br>Valve hole type: 3½"<br>Overflow hole: Round<br>Sink Bowl / Top thickness (mm): 0,8 |
| OTHERS         | <b>Base unit (cm):</b> 90                                                                                                                                                 |
| SINK LAY OUT   | Number of bowls: 1<br>Number of drainers: 0                                                                                                                               |