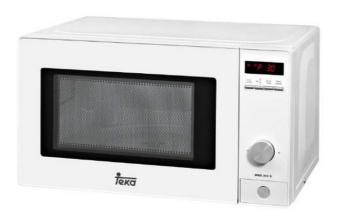

## MWE 200 G Free standing microwave + grill with 20L capacity

Defrost by time

Defrost by weight

Direct access menu

20L capacity

**DESCRIPTION** 

Free standing microwave + grill with 20L capacity

LIFE STYLE

## **FEATURES**

Microwave + Grill Capacity: 20 litres

Electronic control panel with digital display

Quick start +30" 5 Power leves: 700 W. Grill power: 1,000 W 8 Auto-cook menus

3 Cooking function (Mic, Grill, Mic-Grill)