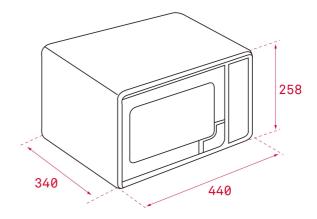

## **DIMENSIONS**

Product height (mm): 258 Product width (mm): 440 Product depth (mm): 340 Product length (mm): Net weight (Kg): 10,7