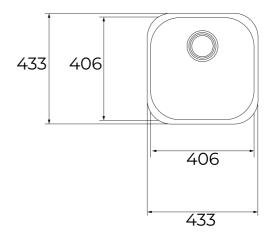

## **FEATURES**

Undermount Sink, 1 bowl Stainless Steel AISI 304. Overall: 433 x 433 mm.

Bowl: 406 x 406 x 180 mm.

3½ Basket waste with Overflow Bowl depth: 180 mm.

50 cm base unit

## **TECHNICAL DETAILS**

MAIN BOWL Main Bowl Length (mm): 406
Main Bowl Width (mm): 406

Main Bowl Depth (mm): 180

OTHER FEATURES Material: Stainless Steel

Type of installation: Undermount

Valve hole type: 3½"
Overflow hole: Round