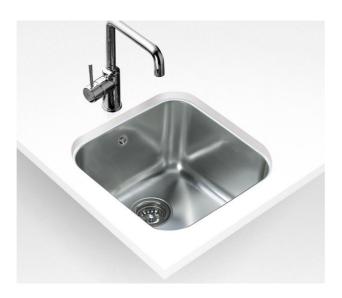

## BE 40.40 Undermount Stainless Steel Sink 1 bowl

Antibacterial

Lifetime warranty

**DESCRIPTION** Undermount Stainless Steel Sink 1 bowl

LIFE STYLE Total

**COLOURS** 

**REFERENCE** REF. 10125012 EAN. 8421152030394

## **FEATURES**

Undermount Sink, 1 bowl Stainless Steel AISI 304. Overall: 433 x 433 mm.

Bowl: 406 x 406 x 180 mm.

3½ Basket waste with Overflow Bowl depth: 180 mm.

50 cm base unit