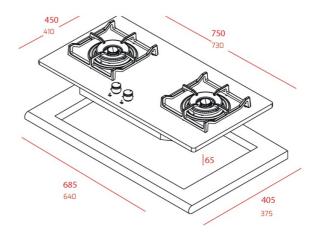

## **DIMENSIONS**

Product height (mm): Product width (mm): Product depth (mm): Product length (mm): Net weight (Kg): 8,1