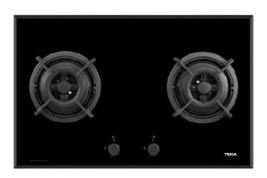

## **GK LUX 73.1 2G AI AL 2 DR** 73cm Gas on Glass hob with frontal control knobs

**DESCRIPTION** 73cm Gas on Glass hob with frontal control knobs

**LIFE STYLE** Easy

COLOURS

**REFERENCE** REF. 112580008 EAN. 8434778005196

## **FEATURES**

Gas on Glass Hob in 73cm Black front control knobs

Tempered Glass

2 gas burners: 2 Double ring burners 4,6 kW

Auto-lock safety device

Automatic-ignition in every burner, activated through control

knobs

Large cast iron pan supports

Easy installation Type of Gas: LPG