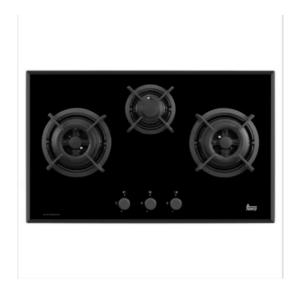

## **GK LUX 78.1 3G AI AL 2DR** 78cm Gas on Glass hob with frontal control knobs

**DESCRIPTION** 78cm Gas on Glass hob with frontal control knobs

LIFE STYLE Total

COLOURS

**REFERENCE**REF. 112580007
EAN. 8434778005189

## **FEATURES**

Gas on Glass with ExactFlame Black front control knobs

3 cooking zones:

-2 double ring burner (5.00 kW)

-1 auxiliary burner (1.70 kW)

Large cast iron grids

Automatic-ignition (battery), activated through control knobs

Auto-lock safety device

Tempered glass surface

Total nominal power: 11.70 kW.