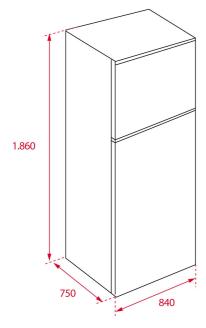

### **DIMENSIONS**

Product height (mm): 1860 Product width (mm): 840 Product depth (mm): 750 Product length (mm): Net weight (Kg): 114