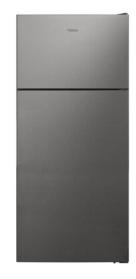

# Full No Frost free standing top freezer refrigerator with inverter motor

Easy 90

LED

LongLife

No Frost

8

Vitacare

Box

#### **FEATURES**

Free Standing top freezer refrigerator LongLife No Frost with 2 independent circuits Electronic adjustable thermostat VitaCare Box drawer + ZeroBox drawer 3 safety glass shelves Fast freezing and fast cooling function Front adjustable feet Glass shelves in freezer LED Illumination Reversible doors Climate class: SN/T Total capacity (gross/net): 625 / 575 litres

### **COLOURS**

113370001

Stainless steel