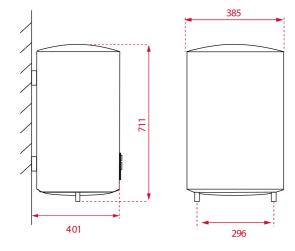

## **DIMENSIONS**

Product height (mm): 711 Product width (mm): 385 Product depth (mm): 385 Product length (mm): Net weight (Kg): 18,3