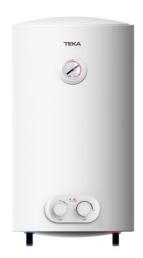

#### **FEATURES**

Vertical and horizontal installation

Capacity: 46 litres

Average number of users: 2-3

Tank ultra-resistant protective polish

Enamelled heating element

Temperature regulation 30 $^{\circ}$  - 75 $^{\circ}$  C

Max input pressure: 0.75 Mpa

Thermometer

Over-pressure protection
Over-heating protection
Humidity protection
Dry-heating protection

Earth leakage circuit breaker ELCB

Power rate: 1500 W Isolation thickness: 20 mm

## **COLOURS**

42080250 White