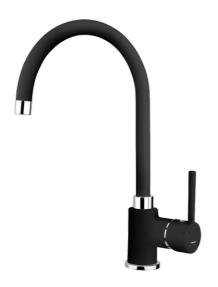

## **FEATURES**

High spout kitchen tap
Swivel spout
Anti-scale aerator
Cartridge with ceramic discs of high resistance
Highly precise temperature control
Greater handling sensitivity with smoother movements
3/8" flexible inlet pipes

## **COLOURS**

|   | 55995020CN | Carbon          |
|---|------------|-----------------|
|   | 559950200  | Topasbeige      |
|   | 559950200  | Sandbeige       |
|   | 559950200  | Metallic black  |
|   | 559950200  | Stainless steel |
| Ш | 559950200  | Chrome          |