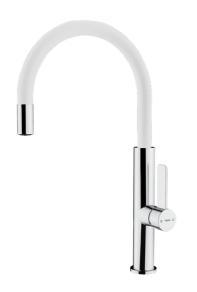

#### **FEATURES**

High spout kitchen tap
Swivel spout
Anti-scale aerator
Cartridge with ceramic discs of high resistance
Highly precise temperature control
Greater handling sensitivity with smoother movements
Easy-Quick fixation system
3/8" - 1/2" flexible inlet pipes