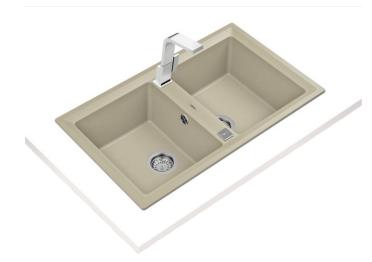

#### **FEATURES**

Stone Series

Tegranite+ sink

Two bowls

High resistance surface to impacts, thermal shocks and high

temperatures

Excellent UV resistance against decoloring

Bacteria-free surface very easy to clean

Inset installation

80% quartz and resins

3½" automatic basket waste with siphon

200 mm deep bowls

90 cm base unit

### **DIMENSIONS**

Product height (mm): Product width (mm): 510 Product depth (mm): 200 Product length (mm): 860 Net weight (Kg): 15,5