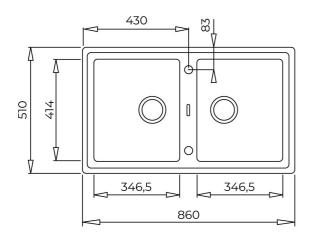

## **DIMENSIONS**

Product height (mm): Product width (mm): 510 Product depth (mm): 200 Product length (mm): 860 Net weight (Kg): 15,5