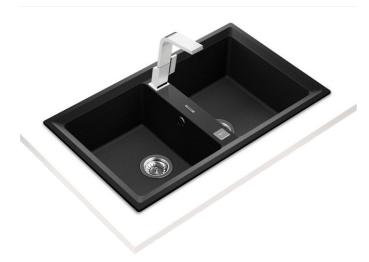

## **FEATURES**

Stone Series

Tegranite+ sink

Two bowls

High resistance surface to impacts, thermal shocks and high

temperatures

Excellent UV resistance against decoloring

Bacteria-free surface very easy to clean

Inset installation

80% quartz and resins

3½" automatic basket waste with siphon

200 mm deep bowls

90 cm base unit

## **DIMENSIONS**

Product height (mm): Product width (mm): 510 Product depth (mm): 200 Product length (mm): 860 Net weight (Kg): 15,5

## **COLOURS**

| 115260010 | Metallic black |
|-----------|----------------|
| 115260008 | Metallic grey  |
| 115260008 | Dark grey      |
| 115260008 | Sandbeige      |
| 115260008 | Topasbeige     |
| 115260008 | White          |
| 115260008 | Carbon         |