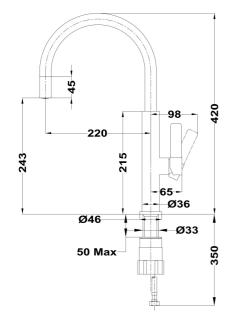

## DIMENSIONS

Product height (mm): 420 Product width (mm): Product depth (mm): Product length (mm): Net weight (Kg): 0,95