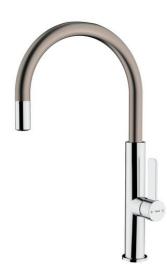

## TOTAL FOT 995

**TEKA** 

M

Fingerprint-Proof ۵

Saving

Water

Single lever Kitchen Tap with aerator integrated in the spout

X

## **FEATURES**

Metallic Edition, Titanium Collection High spout kitchen tap Swivel spout Anti-scale aerator Cartridge with ceramic discs of high resistance Highly precise temperature control Greater handling sensitivity with smoother movements Easy-Quick fixation system 3/8" - 1/2" flexible inlet pipes