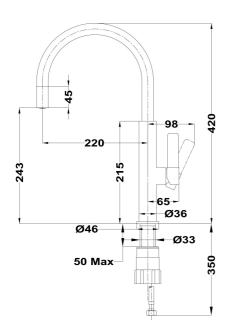

## DIMENSIONS

**Product height (mm):** Product width (mm): Product depth (mm): **Product length (mm):** Net weight (Kg): 0,95