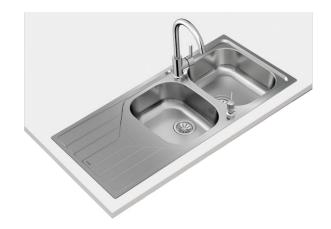

# Tekaway Universe 80 T-XP 2B 1D

#### Inset stainless steel sink Two bowls One drainer reversible

Antibacterial Lifetime warranty

#### **FEATURES**

Plug & Play: Sink + Tap + Accessories
Stainless steel sink, Polished finish
Kitchen tap IN 915 Chrome and Soap dispenser included
Two bowls and one drainer, reversible
Inset installation
3½" manual basket waste and siphon
170 mm deep bowls
80 cm base unit