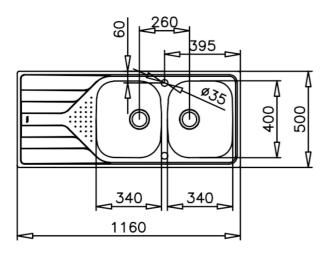

## **DIMENSIONS**

Product height (mm): Product width (mm): 500 Product depth (mm): 170 Product length (mm): 1160 Net weight (Kg): 4,62