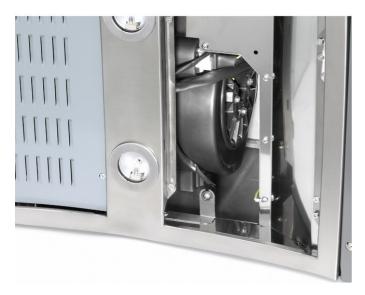

## **FEATURES**

Recommended kits when vent to the outside is not possible It incorporates anchoring supports the engine and filters Activated carbon filters to keep the kitchen clean environment and healthy

Easy installation and replacement after the accumulation of particles in the filter to make it lose purification Available for models of decorative bells DLH 985-1185 T / DSS / SLD / DSH / DPL 985.1 T / NC / DG