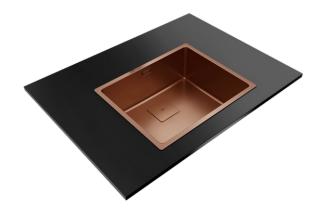

#### **FEATURES**

FlexLinea Series

Metallic stainless steel + PVD coat sink

One bowl

3-in-1 installation possibilities: undermount, top or flush

Easy clean radius R15 corners

 $3\frac{1}{2}$ " SQ manual basket waste with siphon

Decorative SQ cover

SilentSmart, 50% less noise

200 mm deep bowl

60 cm base unit

200mm depth

Antibacterial R15, easy to clean

## **DIMENSIONS**

Product height (mm): Product width (mm): 440 Product depth (mm): 200 Product length (mm): 540 Net weight (Kg): 4,1

## **COLOURS**

|   | 115000025 | Copper          |
|---|-----------|-----------------|
|   | 115000012 | Stainless steel |
| 1 | 115000012 | Titanium        |
|   |           |                 |

**Brass** 