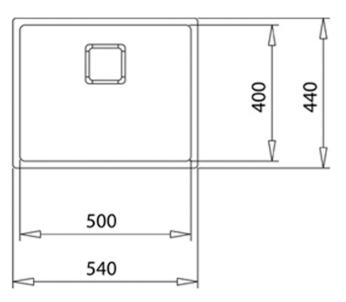

## **DIMENSIONS**

Product height (mm): Product width (mm): 440 Product depth (mm): 200 Product length (mm): 540 Net weight (Kg): 4,1