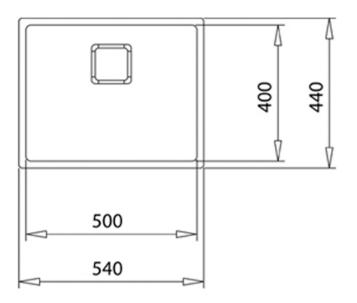

# DIMENSIONS

Product height (mm): Product width (mm): 440 Product depth (mm): 200 Product length (mm): 540 Net weight (Kg): 4,1