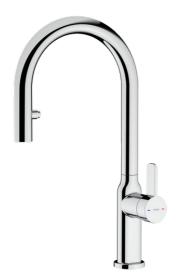

### **OVAL 9382**

Single lever kitchen tap with hidden pull-out, oval body and 1/2" flexible inlet

Easy

Pull Out Shower

Resistance

spout

installation

#### **FEATURES**

**Oval Series** 

High spout kitchen tap with hidden pull-out

Slim elegant design Swivel spout 360<sup>o</sup> Anti-scale aerator

Pull-out 2 functions: normal & shower spray

Waterflow limited to 7,5 l/min (normal) - 7,1 l/min (shower) Extra resistant flexible hose with swivel joint and quick connector

Cartridge with ceramic discs of high resistance

Cartridge diameter: 35 mm Spout diameter: 28 mm

Highly precise temperature control

Greater handling sensitivity with smoother movements

Easy-Quick fixation system 1/2" flexible inlet pipes