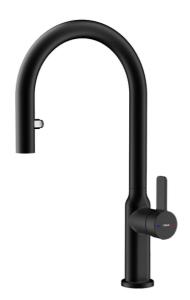

# Single lever kitchen tap with hidden pull-out and oval body

Anti-Scale Aerator

Pull Out Shower

Resistance

Swivel Easy\_Quick Spout

### **FEATURES**

**Oval Series** 

High spout kitchen tap with hidden pull-out

Slim elegant design Swivel spout 360º

Anti-scale aerator

Pull-out 2 functions: normal & shower spray

Waterflow limited to 7,5 l/min (normal) - 7,1 l/min (shower)

Extra resistant flexible hose with swivel joint and quick connector

Cartridge with ceramic discs of high resistance

Cartridge diameter: 35 mm Spout diameter: 28 mm

Highly precise temperature control

Greater handling sensitivity with smoother movements

#### **COLOURS**

116020016 Black