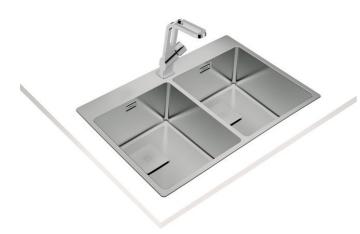

## MAESTRO ForLinea RS15 2B 740

**TEKA** 

## 2-in-1 Installation Stainless Steel sink with two bowls

200mm depth

Antibacterial Lifetime

warranty SilentSmart

R15, easy to clean

### **FEATURES**

ForLinea Series Stainless steel sink 2 bowls 2-in-1 installation possibilities: top or flush 18/10 Stainless steel Easy clean radius R15 corners 3½" SQ manual basket waste with siphon Decorative SQ cover SilentSmart, 50% less noise 200 mm deep bowls Thick steel sheet 80 cm base unit