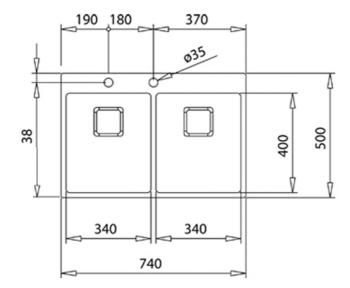

## **DIMENSIONS**

Product height (mm): Product width (mm): 500 Product depth (mm): 200 Product length (mm): 740 Net weight (Kg): 6,45