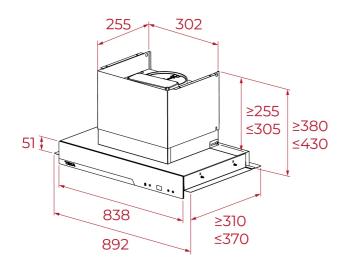

## DIMENSIONS

Product height (mm): 255-305 Product width (mm): 892 Product depth (mm): 310-370 Product length (mm): Net weight (Kg): 8.9