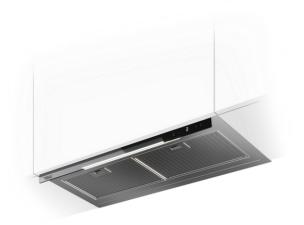

#### INTEGRA GFI 97350 ECS IX 110/60 kit Fully integrated invisible hood, easy to install and with space for storage

### **FEATURES**

Built-in hood, 90cm EasyFix installation with adjustable guides Electronic touch control 3 speeds + 1 intensive Fixed slim front panel Compact body LED lamp EcoPower motor Speed exhaust capacity (m3/h): 324-766 Speed sound level (dBA): 54-71 A+ Energy Class Installation kit 31-36cm depth included

### COLOURS

113120010

Stainless steel