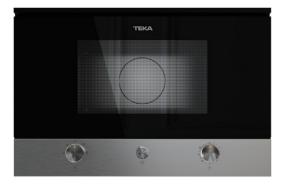

## FEATURES

Neo Series Built-in microwave Ceramic base with uniform heating 1 cooking function 5 power levels, 850 W Defrosting by time Electromechanical control knobs with minute minder Double glazed door with left opening Electronic door opening Automatic disconnection when open door LED inner light Stainless steel (fingerprint proof) Capacity (gross/net): 22 / 21,56 litres

## COLOURS

Stainless steel