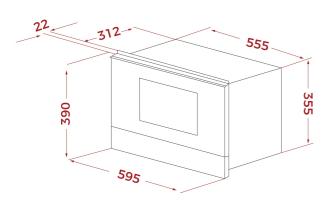

## DIMENSIONS

Product height (mm): 390 Product width (mm): 595 Product depth (mm): 334 Product length (mm): Net weight (Kg): 22