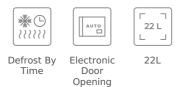

## FEATURES

Neo Series Built-in microwave Ceramic base with uniform heating 1 cooking function 5 power levels, 850 W Defrosting by time Electromechanical control knobs with minute minder Double glazed door with left opening Electronic door opening Automatic disconnection when open door LED inner light Stainless steel (fingerprint proof) Capacity (gross/net): 22 / 21,56 litres