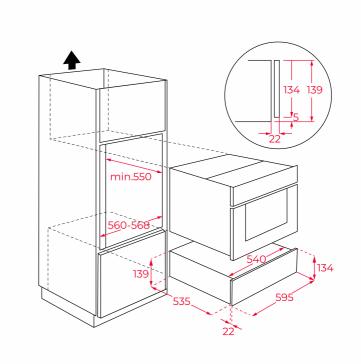

## **DIMENSIONS**

Product height (mm): 140 Product width (mm): 595 Product depth (mm): 557 Product length (mm): Net weight (Kg): 18