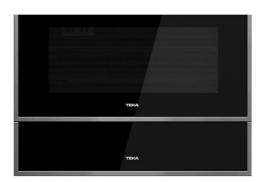

## **VS 152 GS** Vacuum sealing machine with kitchen scale and softclose

**DESCRIPTION** 

Vacuum sealing machine with kitchen scale and soft-close

LIFE STYLE

Maestro

COLOURS

**REFERENCE** 

REF. 40589951 EAN. 8421152145630

## **FEATURES**

Vacuum sealer Kitchen scale Push-pull opening system 2 roll holders