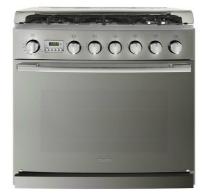

## FEATURES

Free standing cooker Gas hob 6 cooking zones 1 double ring burner, 3.30 kW 1 fast burner, 2.20 kW 4 semi fast burners, 1.9 kW 2 cooking functions Cast iron grids Auto-ignition Maximum nominal power: 14100 W Oven heat source: Gas Oven capacity: 134 litres Removable double glazed door Inner light Chromed supports with 4 cooking levels

## **TECHNICAL DETAILS**

| FINISH              | Surface type: SS                                                                                                                                     |
|---------------------|------------------------------------------------------------------------------------------------------------------------------------------------------|
| ELECTRIC CONNECTION | Frequency (Hz): 60<br>Power rate (V): 127<br>Cable Connection Length (cm): 120<br>Plug: Yes<br>Plug type: TYPE B<br>Inside light Consumption (W): 40 |
| ENERGY CONSUMPTION  | Grill (W): 1500                                                                                                                                      |