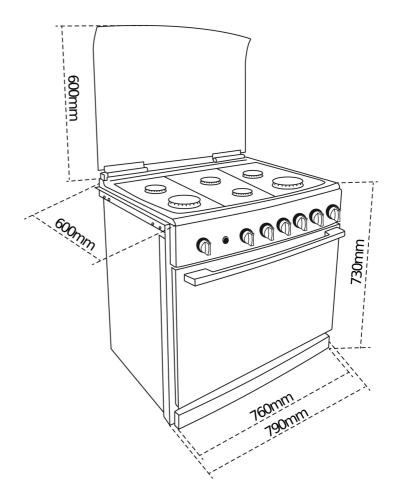

## DIMENSIONS

Product height (mm): 780 Product width (mm): 760 Product depth (mm): 640 Product length (mm): Net weight (Kg): 50