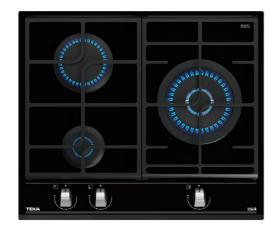

# 60cm Gas on Glass Hob with ExactFlame function of natural gas

with 9

power

levels

Integrated autoignition system

Autolock

Easy installation system

### **FEATURES**

**Urban Colors Edition** 

Gas on Glass with ExactFlame and bevelled front

Front control knobs with ergonomic design

Ceramic glass surface

9 power levels with precise control of the flame

3 gas burners

1 double ring burner, 4,00 kW

1 fast burner, 2,80 kW

1 auxiliary burner, 1,00 kW

Auto-lock safety device (Thermocouples)

Automatic-ignition in every burner, activated through control

knobs

Optional Wok support

Large cast iron pan grids

Easy installation kit

Type of Gas: Natural