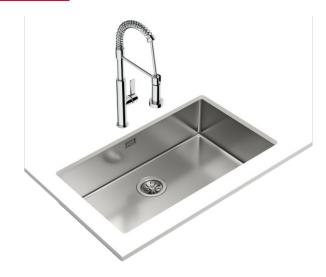

### **BE LINEA RS15 71.40**

#### Undermount Stainless Steel Sink with one bowl

R15, easy to clean

Antibacterial Lifetime warranty + SilentSmart system

#### **FEATURES**

PureLine stainless steel sink, One bowl

Finish: Polished

Undermount installation

Easy clean radius R15 corners

 $3\frac{1}{2}$ " manual basket waste with overflow and siphon

SilentSmart, 50% less noise

## **DIMENSIONS**

Product height (mm): Product width (mm): 440 Product depth (mm): 200 Product length (mm): 750 Net weight (Kg): 5,02