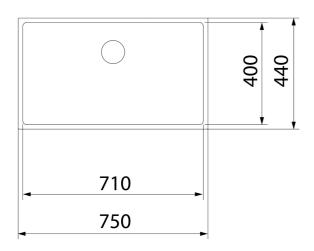

## **DIMENSIONS**

Product height (mm): Product width (mm): 440 Product depth (mm): 200 Product length (mm): 750 Net weight (Kg): 5,02