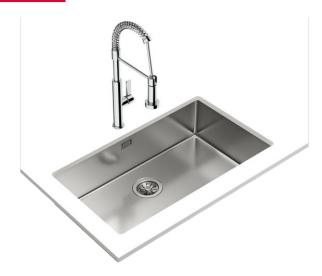

Undermount Stainless Steel Sink with one bowl

## **FEATURES**

PureLine stainless steel sink, One bowl Finish: Polished Undermount installation Easy clean radius R15 corners 3½" manual basket waste with overflow and siphon SilentSmart, 50% less noise 80 cm base unit Thickness: 1 mm Packaging: Individual carton box

**TEKA** 

Main bowl depth: 200mm R15, easy Antibacterial Lifetime to clean warranty

warranty + SilentSmart system