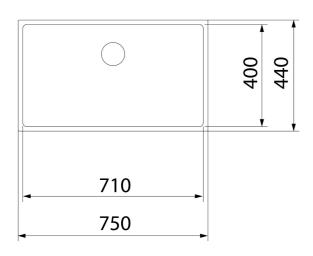

## DIMENSIONS

Product height (mm): Product width (mm): 440 Product depth (mm): 200 Product length (mm): 750 Net weight (Kg): 5,02