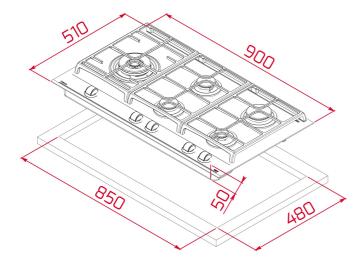

# **DIMENSIONS**

Product height (mm): 98 Product width (mm): 900 Product depth (mm): 510 Product length (mm): Net weight (Kg): 16,5