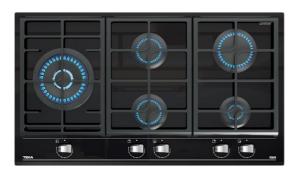

## **GZC 95320 XBN**

Integrated autoignition system

ExactFlame with 9 power levels

Easy installation system

### **FEATURES**

Gas on Glass with ExactFlame and bevelled front Front control knobs with ergonomic design

Ceramic glass surface

9 power levels with precise control of the flame

1 double ring burner, 5,00 kW

1 fast burner, 2,80kW

2 semi-fast burners, 1,75 kW

1 auxiliary burner, 1,00 kW

Auto-lock safety device (Thermocouples)

Automatic-ignition in every burner, activated through control

knobs

Optional Wok support Large cast iron pan grids Easy installation kit Type of Gas: Natural