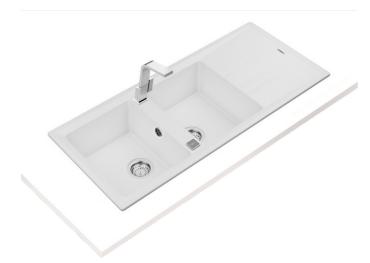

### STONE 80 B-TG 2B 1D AUTO

Inset Tegranite Sink with two bowls and one drainer

High quality colour intensity

Easy to clean

Food safe

Scratch

Proof

#### **FEATURES**

Tegranite+ sink Two bowls and one drainer Inset installation  $3\frac{1}{2}$ " automatic basket waste with siphon 200 mm deep bowls 80 cm base unit