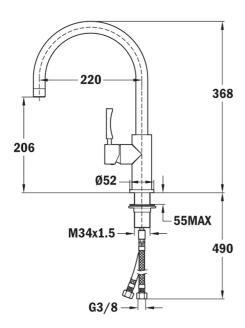

#### **DIMENSIONS**

Product height (mm): Product width (mm): Product depth (mm): Product length (mm): Net weight (Kg): 1,82