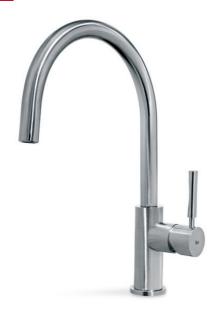

# Stainless Steel Kitchen Tap Mixer with high swivel spout

Anti-scale aerator

Swivel spout

High quality stainless steel mixer

Stainless Steel

#### **FEATURES**

High spout kitchen tap
Swivel spout
Anti-scale aerator
Made of stainless steel of high quality AISI 304
Cartridge with ceramic discs of high resistance
Highly precise temperature control
Greater handling sensitivity with smoother movements
3/8" flexible inlet pipes