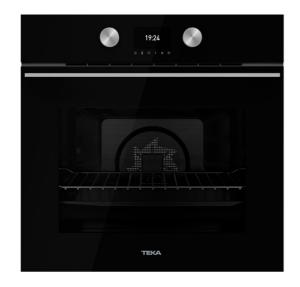

# Multifunction SurroundTemp A+ oven with cooking assistant

70L capacity

SoftClose

SurroundTentbydroClean extra rear resistance for a

for a uniform cooking Plus extension telescopic guide

#### **FEATURES**

Urban color Edition
Multifunction SurroundTemp
12 Cooking functions
Automatic HydroClean system
Touch control display

Digital Timer

Personal cooking assistant: 20 programmed international recipes

Chrome supports with 5 cooking levels 1 Plus Extension telescopic guide Triple glazed door

SoftClose system

Automatic disconnection security system

Children safety lock

Automatic quick preheating

Anti-tip deep tray and reinforced grid

Tangential ventilation

Gross/net capacity: 71/70 litres