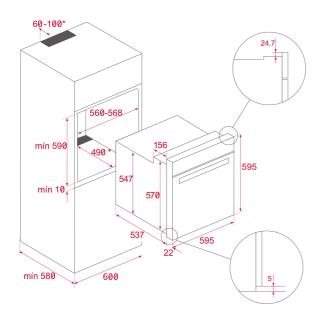

## **DIMENSIONS**

Product height (mm): 595 Product width (mm): 595 Product depth (mm): 537+22 Product length (mm): Net weight (Kg): 32