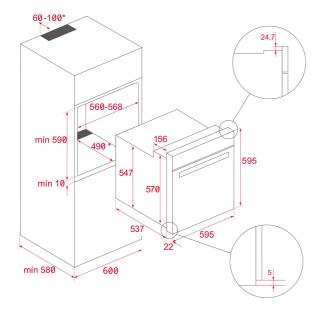

## **DIMENSIONS**

Product height (mm): 595 Product width (mm): 595 Product depth (mm): 537+22 Product length (mm): Net weight (Kg): 32