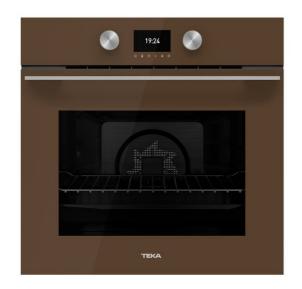

# Multifunction SurroundTemp A+ oven with cooking assistant

cooking

Plus

70L capacity

SoftClose

SurroundTentpydroClean extra rear resistance for a uniform

extension telescopic guide

#### **FEATURES**

Urban color Edition Multifunction SurroundTemp 12 Cooking functions Automatic HydroClean system

Touch control display

**Digital Timer** 

Personal cooking assistant: 20 programmed international recipes

Chrome supports with 5 cooking levels 1 Plus Extension telescopic guide Triple glazed door

SoftClose system

Automatic disconnection security system

Children safety lock

Automatic quick preheating

Anti-tip deep tray and reinforced grid

### **COLOURS**

111000014 London brick brown glass

111000012 Black Glass

111000012 Stone grey glass

111000012 Steam grey glass

111000012 White Glass