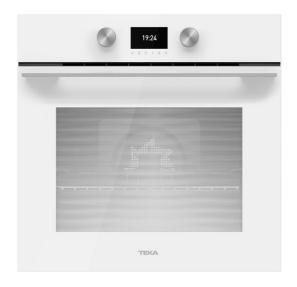

## **HLB 8600**

# Multifunction SurroundTemp A+ oven with cooking assistant

cooking

70L capacity

SoftClose

SurroundTentpydroClean extra rear resistance for a uniform

Plus extension telescopic guide

# **FEATURES**

Urban color Edition
Multifunction SurroundTemp
12 Cooking functions
Automatic HydroClean system
Touch control display

**Digital Timer** 

Personal cooking assistant: 20 programmed international recipes

Chrome supports with 5 cooking levels 1 Plus Extension telescopic guide Triple glazed door

SoftClose system

Automatic disconnection security system

Children safety lock

Automatic quick preheating

Anti-tip deep tray and reinforced grid

### **COLOURS**

4

111000012 White Glass

111000010

Black Glass