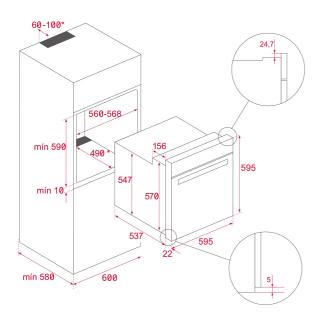

#### **DIMENSIONS**

Product height (mm): 595 Product width (mm): 595 Product depth (mm): 537+22 Product length (mm): Net weight (Kg): 32